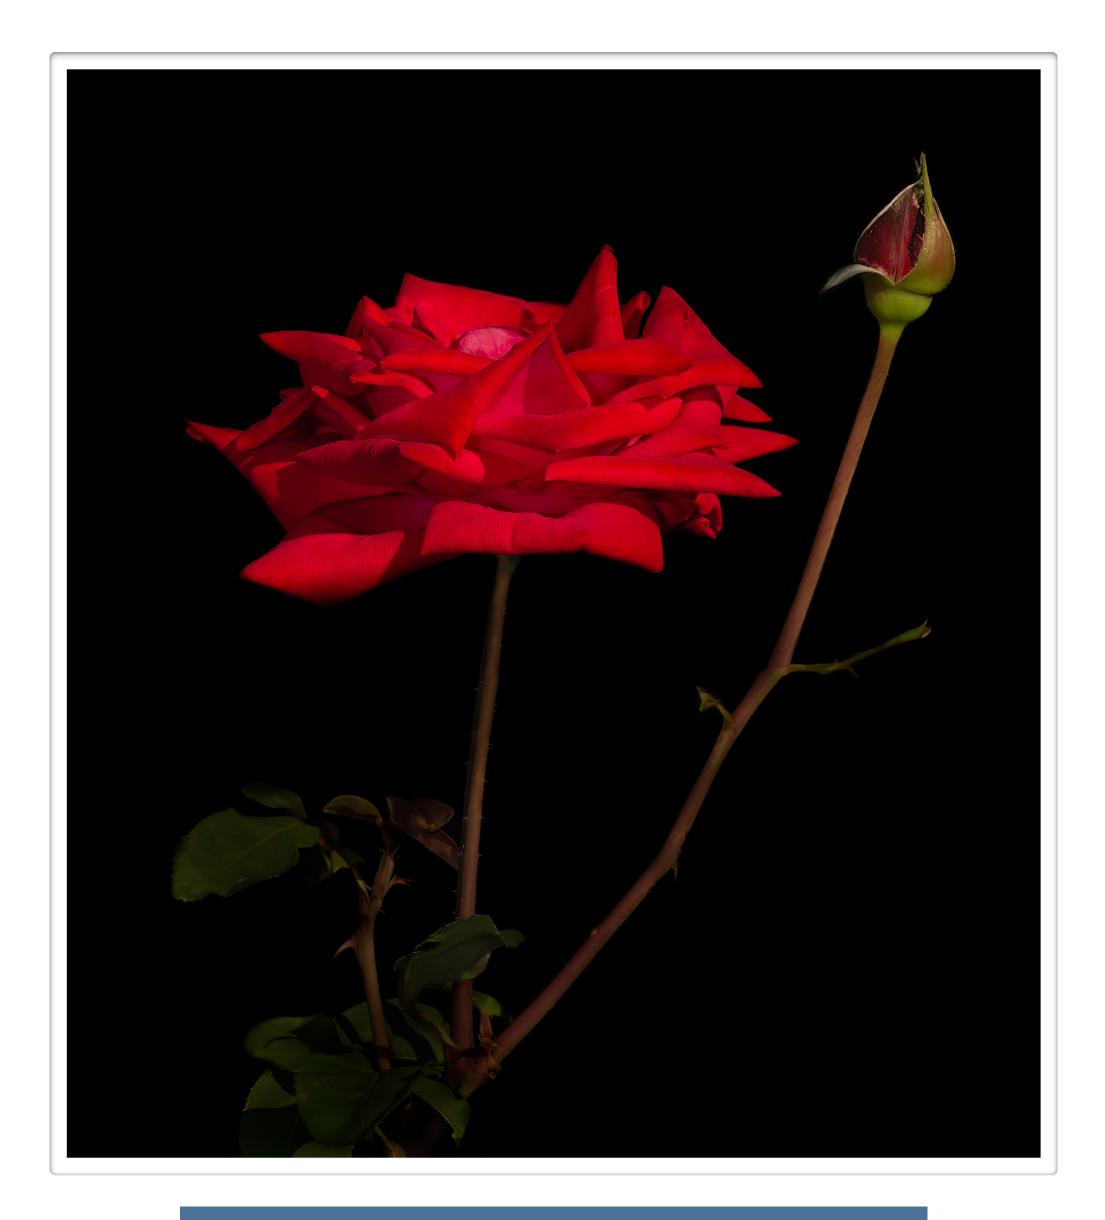

# Digital Assignment Awards

| Don Kuhnle     | Burst of Color        | 26 |
|----------------|-----------------------|----|
| Jim Hagen      | Good to the Last Drop | 26 |
| Jim Hagen      | The Old and the New   | 26 |
| Don Kuhnle     | Mangrove Spider Lily  | 25 |
| Donna Versace  | Purple Passion        | 25 |
| Cheri Halstead | Flowers               | 24 |