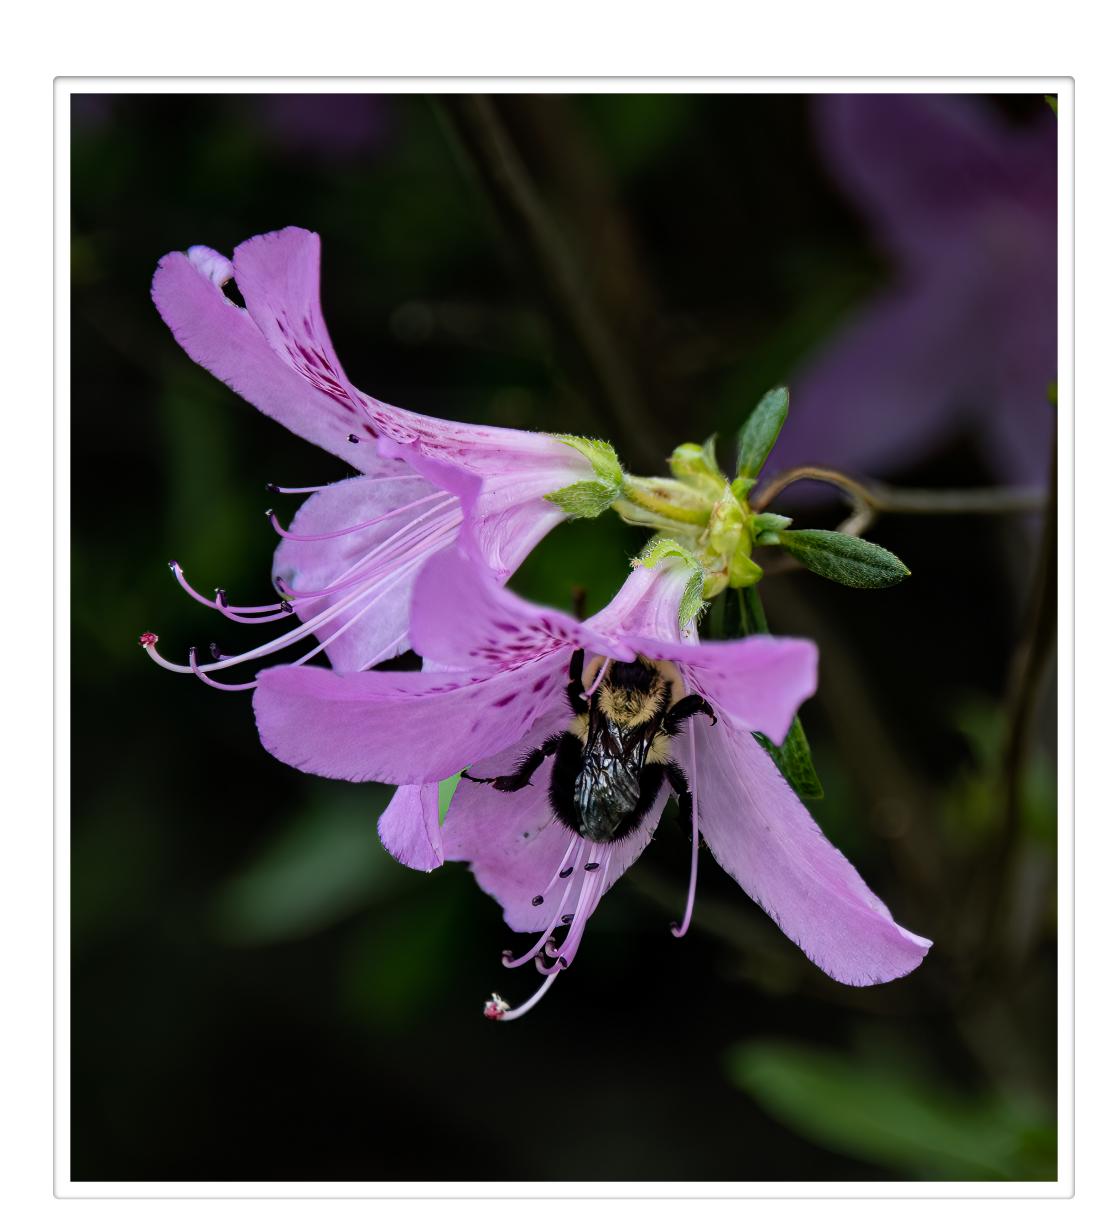

# Digital Assignment Honors

| Scott Rolseth   | Blooming Iris        | 23 |
|-----------------|----------------------|----|
| Doug Halstead   | Hibiscus             | 23 |
| Jim Hagen       | Look but Don't Touch | 23 |
| Theresa Bleemke | Seeing Double        | 23 |
| Donna Versace   | White Iris           | 23 |
| Donna Versace   | Mirror Image Azalea  | 22 |
| Don Kuhnle      | Tiny Orchids         | 21 |