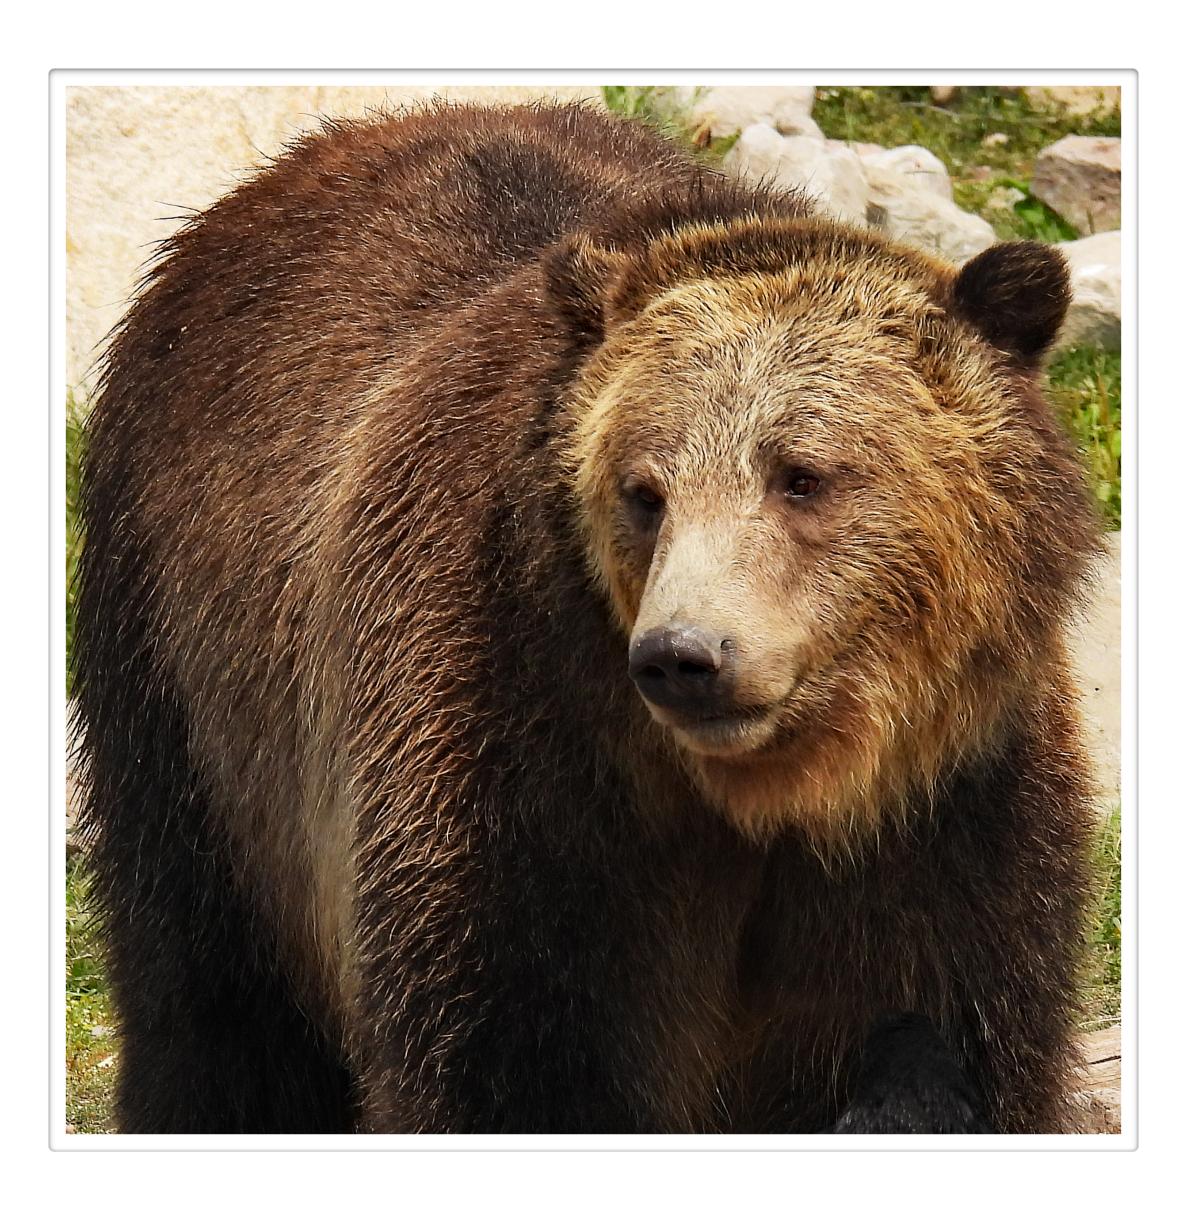

Grizzly Bear by Joanne Burley

# Digital Color Awards

| Joanne Burley | Grizzly Bear             | 26 |
|---------------|--------------------------|----|
| Donna Versace | Center Intrigue          | 25 |
| Scott Rolseth | Speeding over the Bridge | 25 |
| Scott Rolseth | The Withlacoochi         | 25 |
| Don Kuhnle    | I Always Look Like This  | 24 |