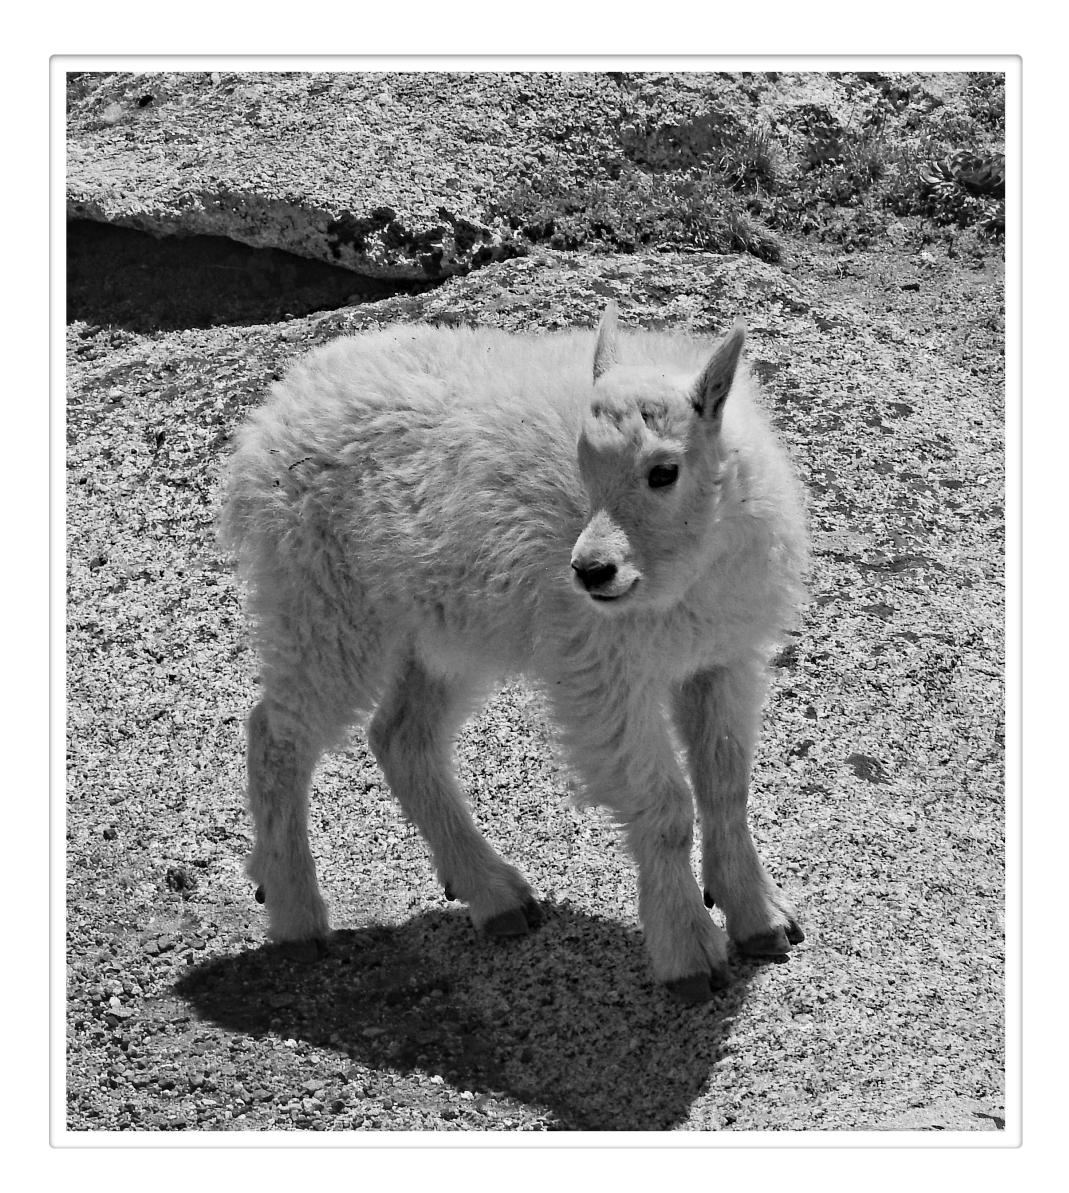

# Photo of the Month

Burst of Color by Don Kuhnle

All the below photos Scored a 26

All the below photos Scored a 26

Good to the Last Drop by Jim Hagen

The Old and the New by Jim Hagen

Baby Mountain Goat by Joanne Burley

# Digital Monochrome Awards

| Joanne Burley | Baby Mountain Goat     | 26 |
|---------------|------------------------|----|
| Don Kuhnle    | Eastern Kingbird       | 24 |
| Joanne Burley | On the Shoreline       | 24 |
| Scott Rolseth | Welcome to Horne Ranch | 24 |