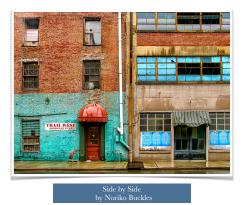

### Dígital Color Awards

| End of the Workday                | Marge Keyes     | 25 |
|-----------------------------------|-----------------|----|
| Dewy Fresh                        | Joan Bold       | 25 |
| Gathering Pollen                  | Joe Constantino | 25 |
| Portrait of a Black Crowned Night | Joanne Burley   | 25 |
| Side by Side                      | Noriko Buckles  | 25 |
| A Misty Morning in Wittenberg     | Marge Keyes     | 24 |
| Dodecanese Blvd Tarpon Springs    | Rick Lesquier   | 24 |
| Petunia In the Rain               | Kim Rexroat     | 24 |