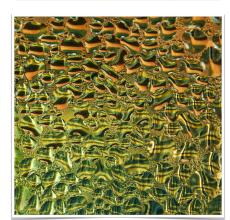

#### Assígnment 'Texture'

Photo of the Month Droplets Under Glass by Rod VanHorenweder

Glass Floats by Rick Lesquier

Calatrava Mast by Noriko Buckles

UT Music Room by Marge Keyes

Coca Cola Girl of Yesteryea by Marge Keyes

# Assignment 'Texture' Digital Assignment Award:

| Droplets Under Glass | Rod VanHorenweder | 25 |
|----------------------|-------------------|----|
| Glass Floats         | Rick Lesquier     | 24 |