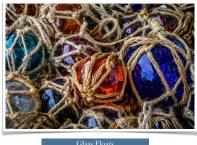

#### Assígnment 'Texture'

Photo of the Month Droplets Under Glass by Rod VanHorenweder

Glass Floats by Rick Lesquier

Calatrava Mast by Noriko Buckles

UT Music Room by Marge Keyes

Coca Cola Girl of Yesteryea by Marge Keyes

# Assignment 'Texture' Digital Assignment Award:

| Droplets Under Glass | Rod VanHorenweder | 25 |
|----------------------|-------------------|----|
| Glass Floats         | Rick Lesquier     | 24 |